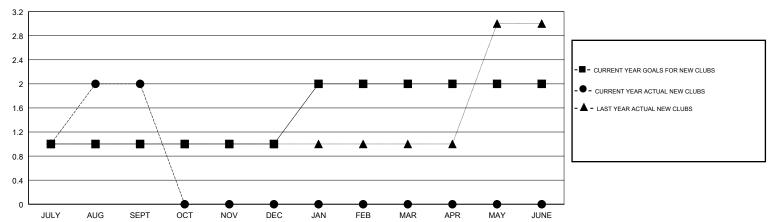

## GMT: JAYESH THAKKAR LOCATION INDIA

| N INDIA | GMT CA |
|---------|--------|
|         |        |

| Clubs                 |               | Members   |                       |               |                           |                         |                                                    |
|-----------------------|---------------|-----------|-----------------------|---------------|---------------------------|-------------------------|----------------------------------------------------|
| RESULTS FOR 2018-2019 |               |           | RESULTS FOR 2018-2019 |               |                           |                         |                                                    |
| QUARTER               | NEW CLUB GOAL | NEW CLUBS | DROPPED CLUBS         | QUARTER       | MEMBER GROWTH NET<br>GOAL | MEMBER GROWTH<br>ACTUAL | DROPPED<br>MEMBERS ACTUAL<br>(including transfers) |
| JULY/AUG/SEPT         | 1             | 2         | 1                     | JULY/AUG/SEPT | 80                        | 57                      | 38                                                 |
| OCT/NOV/DEC           | 0             | 0         | 0                     | OCT/NOV/DEC   | 40                        | 0                       | 0                                                  |
| JAN/FEB/MAR           | 1             | 0         | 0                     | JAN/FEB/MAR   | 50                        | 0                       | 0                                                  |
| APR/MAY/JUNE          | 0             | 0         | 0                     | APR/MAY/JUNE  | 30                        | 0                       | 0                                                  |

## GOALS AND ACTUAL NEW CLUBS CUMULATIVE

| DROPPED CLUBS: 1 |    |
|------------------|----|
| DROPPED MEMBERS  |    |
| DECEASED         | 2  |
| CLUB CANCELLED   | 0  |
| OTHER            | 36 |
| TOTAL            | 38 |